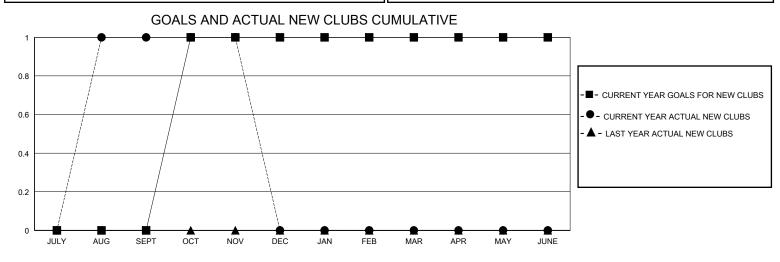

## District 1 D

GMT: LOCATION ILLINOIS GMT CA

| •             |               |             |               |                               |                        |                         | • • • • • • • • • • • • • • • • • • • •            |  |
|---------------|---------------|-------------|---------------|-------------------------------|------------------------|-------------------------|----------------------------------------------------|--|
|               | Club          | s           |               | Members RESULTS FOR 2024-2025 |                        |                         |                                                    |  |
|               | RESULTS FOR   | R 2024-2025 |               |                               |                        |                         |                                                    |  |
| QUARTER       | NEW CLUB GOAL | NEW CLUBS   | DROPPED CLUBS | QUARTER MEME                  | BER GROWTH NET<br>GOAL | MEMBER GROWTH<br>ACTUAL | DROPPED<br>MEMBERS ACTUAL<br>(including transfers) |  |
| JULY/AUG/SEPT | 0             | 1           | 0             | JULY/AUG/SEPT                 | 5                      | 57                      | 40                                                 |  |
| OCT/NOV/DEC   | 1             | 0           | 0             | OCT/NOV/DEC                   | 10                     | 28                      | 11                                                 |  |
| JAN/FEB/MAR   | 0             | 0           | 0             | JAN/FEB/MAR                   | 8                      | 0                       | 0                                                  |  |
| APR/MAY/JUNE  | 0             | 0           | 0             | APR/MAY/JUNE                  | 4                      | 0                       | 0                                                  |  |