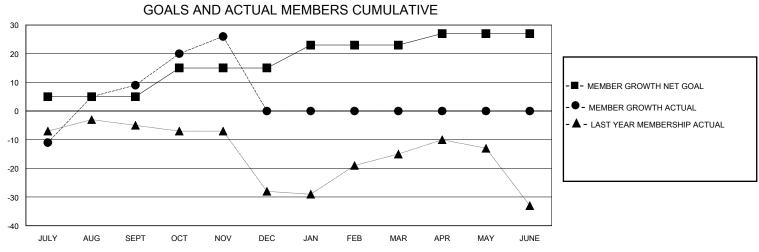

## District 1 D

GMT: LOCATION ILLINOIS GMT CA

| •             |               |             |               |                               |                        |                         | • • • • • • • • • • • • • • • • • • • •            |  |
|---------------|---------------|-------------|---------------|-------------------------------|------------------------|-------------------------|----------------------------------------------------|--|
|               | Club          | s           |               | Members RESULTS FOR 2024-2025 |                        |                         |                                                    |  |
|               | RESULTS FOR   | R 2024-2025 |               |                               |                        |                         |                                                    |  |
| QUARTER       | NEW CLUB GOAL | NEW CLUBS   | DROPPED CLUBS | QUARTER MEME                  | BER GROWTH NET<br>GOAL | MEMBER GROWTH<br>ACTUAL | DROPPED<br>MEMBERS ACTUAL<br>(including transfers) |  |
| JULY/AUG/SEPT | 0             | 1           | 0             | JULY/AUG/SEPT                 | 5                      | 57                      | 40                                                 |  |
| OCT/NOV/DEC   | 1             | 0           | 0             | OCT/NOV/DEC                   | 10                     | 28                      | 11                                                 |  |
| JAN/FEB/MAR   | 0             | 0           | 0             | JAN/FEB/MAR                   | 8                      | 0                       | 0                                                  |  |
| APR/MAY/JUNE  | 0             | 0           | 0             | APR/MAY/JUNE                  | 4                      | 0                       | 0                                                  |  |